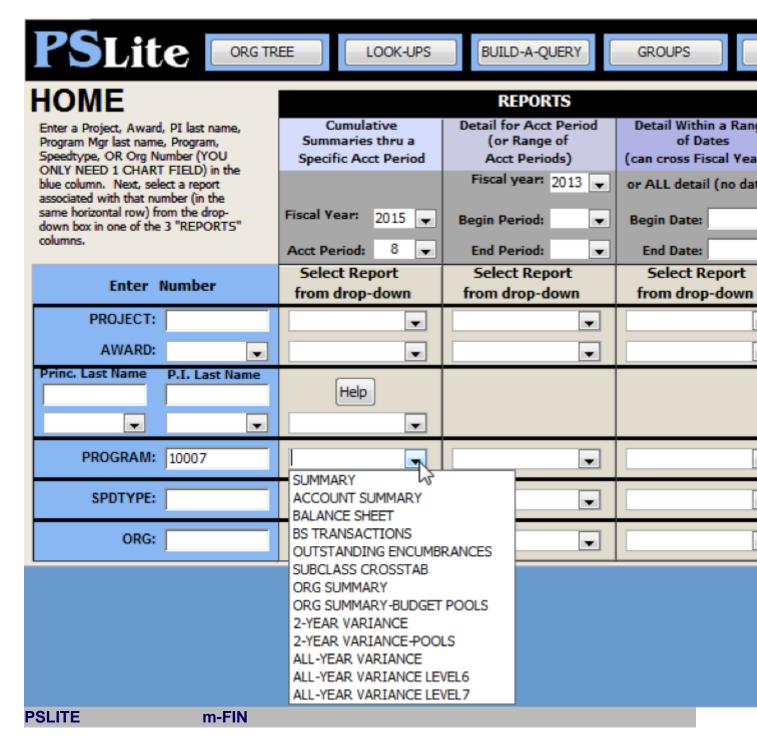

## PSLite Crosswalk: Home - Program [1]

• m-Fin AWARD This report encumbers F&A.

• m-Fin REVENUE AND EXPENDITURE TOTAL This report encumbers F&A. See last page of output.

**SUMMARY** 

|                                                                                                                                                                                                                                                                                          | <b>PSLit</b>            | e ORG TR        | EE                             | LOOK-UPS    |                                                            | BUILD-A-QUERY                                                     | GROUPS        |                                               |   |
|------------------------------------------------------------------------------------------------------------------------------------------------------------------------------------------------------------------------------------------------------------------------------------------|-------------------------|-----------------|--------------------------------|-------------|------------------------------------------------------------|-------------------------------------------------------------------|---------------|-----------------------------------------------|---|
| Enter a Project, Award, PI last name, Program Mgr last name, Program, Speedtype, OR Org Number (YOU ONLY NEED 1 CHART FIELD) in the blue column. Next, select a report associated with that number (in the same horizontal row) from the dropdown box in one of the 3 "REPORTS" columns. |                         |                 | Cumulative<br>Summaries thru a |             | REPORTS  Detail for Acct Period  (or Range of              |                                                                   | Detail With   |                                               |   |
|                                                                                                                                                                                                                                                                                          |                         |                 | Specific Acct Period           |             | Acct Periods) Fiscal year: 2015                            |                                                                   | (can cross Fi | (can cross Fiscal Yea<br>or ALL detail (no da |   |
|                                                                                                                                                                                                                                                                                          |                         |                 | Fiscal Year: 2015              |             | Begin Period: 1 ▼                                          |                                                                   | Begin Date:   |                                               |   |
|                                                                                                                                                                                                                                                                                          | Enter Number            |                 | Acct Period:                   |             | End Period: 8 ▼ Select Report                              |                                                                   | Select R      | Select Report<br>from drop-down               |   |
|                                                                                                                                                                                                                                                                                          |                         |                 | from                           | drop-down   | _                                                          | from drop-down                                                    | from drop     | o-dow                                         | n |
|                                                                                                                                                                                                                                                                                          | PROJECT:                |                 |                                | ▼           | L                                                          | ▼                                                                 |               |                                               |   |
|                                                                                                                                                                                                                                                                                          | AWARD:                  | •               |                                | ▼           |                                                            | •                                                                 |               |                                               |   |
|                                                                                                                                                                                                                                                                                          | Princ. Last Name        | P.I. Last Name  |                                |             |                                                            |                                                                   |               |                                               | _ |
|                                                                                                                                                                                                                                                                                          |                         |                 |                                | Help        |                                                            |                                                                   |               |                                               |   |
|                                                                                                                                                                                                                                                                                          | •                       | •               |                                | ▼           |                                                            |                                                                   |               |                                               |   |
|                                                                                                                                                                                                                                                                                          | PROGRAM:                | 10007           |                                | <b>_</b>    |                                                            |                                                                   |               |                                               |   |
|                                                                                                                                                                                                                                                                                          | SPDTYPE:                |                 |                                | •           | D                                                          | ETAIL BY RANGE-RPYS<br>ETAIL BY RANGE-EXPO                        | RT            |                                               |   |
|                                                                                                                                                                                                                                                                                          | ORG:                    |                 |                                | •           | D                                                          | ETAIL BY RANGE-SHOF<br>ETAIL BY ACCOUNT-EX<br>S TRANSACTIONS BY R | (PORT         |                                               |   |
|                                                                                                                                                                                                                                                                                          |                         |                 |                                |             |                                                            | MONTHLY BY BUDGET POOL-REPORT                                     |               |                                               |   |
|                                                                                                                                                                                                                                                                                          |                         |                 |                                |             | MONTHLY BY BUDGET POOL-EXPORT<br>ENCUMBRANCE DETAIL-EXPORT |                                                                   |               |                                               |   |
|                                                                                                                                                                                                                                                                                          |                         |                 |                                |             | B                                                          | RS DETAIL                                                         |               |                                               |   |
|                                                                                                                                                                                                                                                                                          | sfafdasfda              |                 |                                |             |                                                            |                                                                   |               |                                               |   |
| В                                                                                                                                                                                                                                                                                        | <b>Solitatif</b> asdfas | m-FIN           |                                |             |                                                            |                                                                   |               |                                               |   |
| e                                                                                                                                                                                                                                                                                        | Soulipis audieme€1      | N               |                                |             |                                                            |                                                                   |               |                                               |   |
| Ģ                                                                                                                                                                                                                                                                                        | ontroller               | m-Fin           | FINAN                          | CIAL DETAIL |                                                            |                                                                   |               |                                               |   |
| Source URL: https://www.cu.edu/controller/pslite-crosswalk-home-program m-Fin FINANCIAL DETAIL. This report selects with accounting period                                                                                                                                               |                         |                 |                                |             |                                                            |                                                                   |               |                                               |   |
| Links rather than date. Select TRANSACTION TYPE: ACTUALS on second PETAL WWW.cu.edu/@agellef/pstreetings.waserlone land by Speedtype.                                                                                                                                                    |                         |                 |                                |             |                                                            |                                                                   |               |                                               |   |
| •                                                                                                                                                                                                                                                                                        | VIOIVIIILI IKLI OI      | <b>\</b> 1      | m-Fin E                        | XPENDITURE  | AC                                                         | TUALS BY MONTH                                                    | I – TOTAL     |                                               |   |
| ľ                                                                                                                                                                                                                                                                                        | MONTHLY-EXTR            | Project Reports |                                |             | 舡                                                          | PAEKS DONE THREE ACTU                                             | JALS BY       |                                               |   |
| MONTH – TOTAL                                                                                                                                                                                                                                                                            |                         |                 |                                |             |                                                            |                                                                   |               |                                               |   |